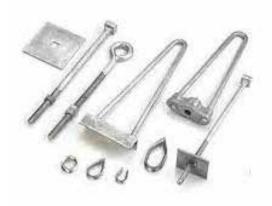

### STAY MATERIALS

Our range of stay materials is designed to meet the diverse needs of utility companies. power plants, and electrical infrastructure projects. We offer a wide selection of high-quality steel, aluminum, and composite stay wires, anchors, guy wires, and other These related products. materials engineered to withstand extreme weather conditions. loads. heavv and other environmental stresses, ensuring long-term structural stability and safety.

Our stay materials undergo rigorous testing and quality control measures to ensure they meet the highest industry standards. We work closely with globally recognized manufacturers, sourcing materials that are known for their superior performance, durability, and reliability.

- Stay Wire
- Stay Base Plate
- Preformed Guy Grip Top Make off
- Preformed Guy Grip
- Stay Rods
- Stay Insulator