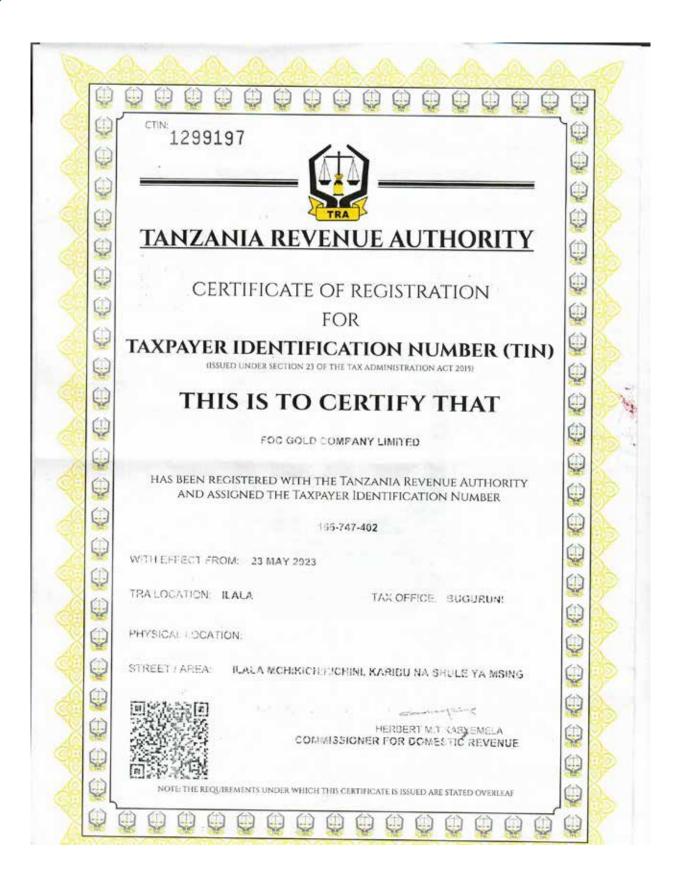

### **Certificate of Incorporation of a Company**

Section 15

No: 165747402

I HEREBY CERTIFY THAT

### FOC GOLD COMPANY LIMITED

is this day incorporated under the Companies Act, 2002 and that the Company is Limited.

**GIVEN** under my hand at Dar es Salaam this 18 day of **MAY TWO THOUSAND AND TWENTY THREE**.

ASST. REGISTRAR OF COMPANIES