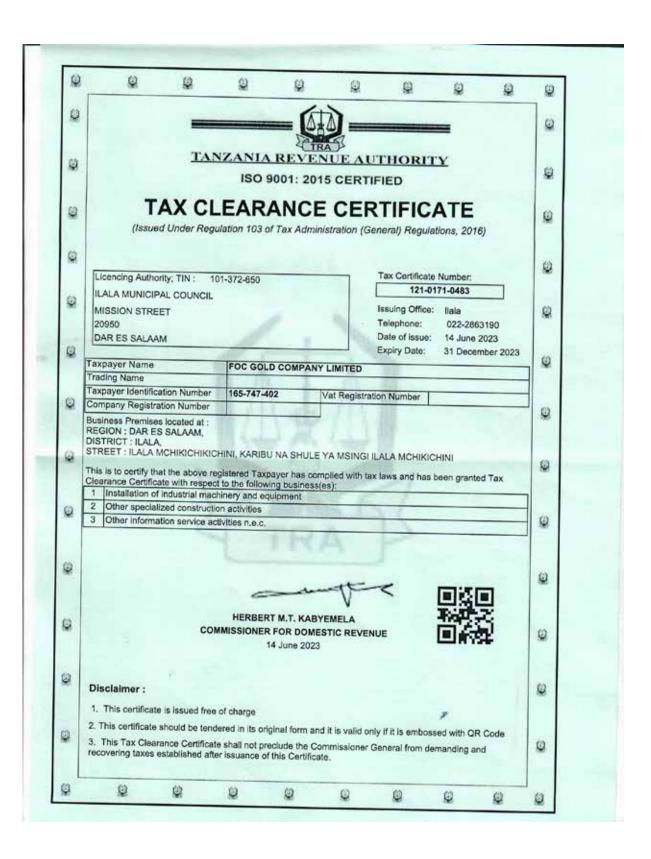

#### **BUSINESS LICENCE**

B.L. NO: BL01396902022-2300004621

The Business Licensing Act (Act No. 25 of 1972)

Issuing Office: DAR ES SALAAM CITY COUNCIL

Tax Identification

No:

165-747-402

License Issued To:

FOC GOLD COMPANY LIMITED

for the Business of :

ELECTRICAL ITEMS-RETAIL

**Business Location** 

Region:

Dar es Salaam

Ward

Mchikichini

Street

Ilala Quarters

Principal/Branch:

PRINCIPAL

Amount of Fee Paid:

150,000.00

Date Of Issue:

2023-06-15

Expiring Date:

2024-06-14

This is Digital Copy does not require a signature of authority

NOTE - This license must be kept in a conspicuous position at the place of business. Any change in the particulars originally registered must be notified to the license Issuer