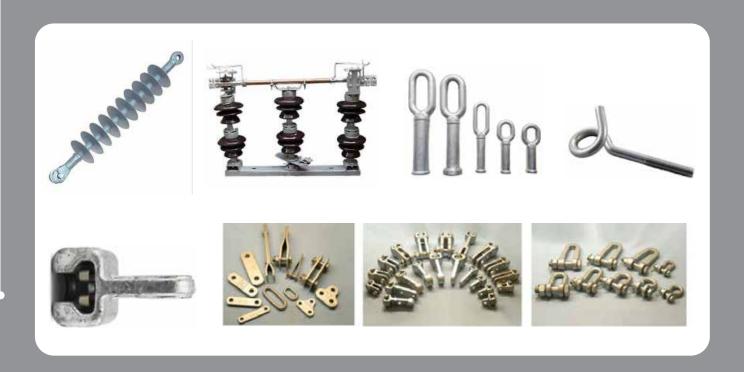

### **INSULATORS & FITTINGS**

We specialize in providing reliable solutions that ensure the safe and efficient transmission of electrical power and signals. Our range of insulators includes porcelain, composite, and glass types, designed to withstand extreme weather conditions and provide excellent electrical resistance.

Additionally, we offer a wide range of fittings such as clamps, connectors, and brackets, essential for the proper installation and secure attachment of insulators to various structures. Our products are manufactured with precision and undergo rigorous testing to meet international standards for performance and durability.

- 33kv Horizontal Line Post Insulator
- 33KV Composite Disc Insulator
- 33KV Pin Insulator
- PG clamp
- Ball ended Hook
- Tension Clamp for Earth wire
- Ball ended Hook
- Socket Tongue
- Socket Clevis
- Eye Ring
- Junction Sleeve
- Section Strap
- Pig tail Hook