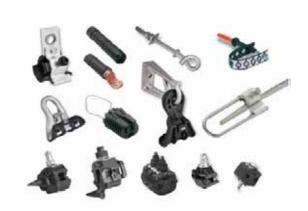

### **ABC ACCESSORIES**

Our ABC Accessories includes numerous items for installing bundle conductors on posts/poles and facades of buildings, routing of power lines, and connection for public used. In addition, they can also be used as an entry into mini-substations and connection to power cables or bare wires at joints between long distance lines and bundle conductor lines.

- Tension Clamp for ABC
- Suspension Clamp For ABC
- Junction Sleeve
- Piercing Connector
- Tension Clamp for ACSR
- Tension Clamp

### **INSULATORS & FITTINGS**

We specialize in providing reliable solutions that ensure the safe and efficient transmission of electrical power and signals. Our range of insulators includes porcelain, composite, and glass types, designed to withstand extreme weather conditions and provide excellent electrical resistance.

Additionally, we offer a wide range of fittings such as clamps, connectors, and brackets, essential for the proper installation and secure attachment of insulators to various structures. Our products are manufactured with precision and undergo rigorous testing to meet international standards for performance and durability.

- 33kv Horizontal Line Post Insulator
- 33KV Composite Disc Insulator
- 33KV Pin Insulator
- PG clamp
- Ball ended Hook
- Tension Clamp for Earth wire
- Ball ended Hook
- Socket Tongue
- Socket Clevis
- Eye Ring
- Junction Sleeve
- Section Strap
- Pig tail Hook