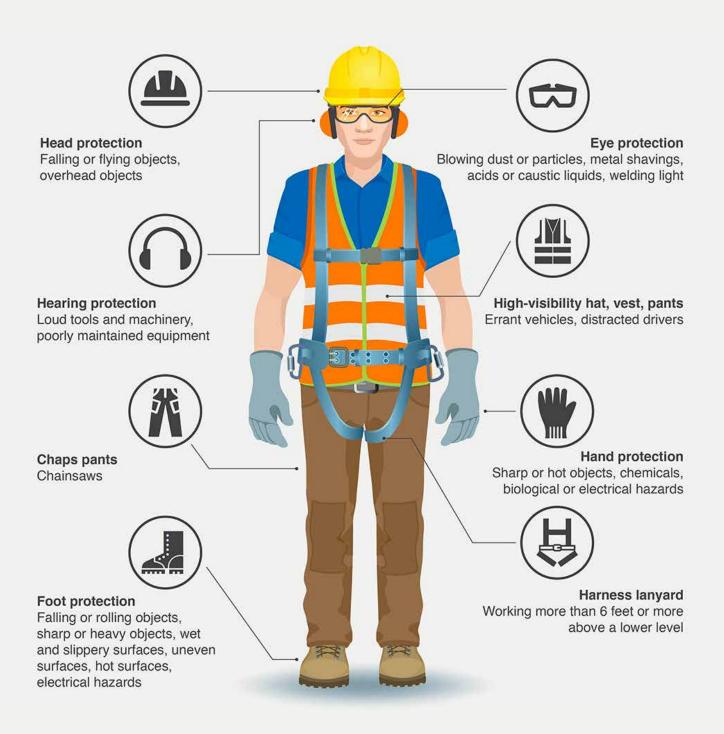

Safety is paramount to us, and therefore, we offer a wide array of safety equipment designed to protect workers in various industries. Our safety equipment includes personal protective equipment (PPE) such as gloves, safety goggles, helmets, and respirators. We also offer safety harnesses, fall protection systems, and lockout/tagout devices to ensure compliance with safety regulations and standards.

We firmly believe in the importance of safety in the workplace. To that end, we offer a comprehensive range of safety equipment designed to protect workers and minimize risks. Whether it's personal protective equipment (PPE), fall protection systems, or lockout/tagout devices, we have a wide selection of safety products to meet the diverse needs of our customers.

We understand that every workplace has unique safety requirements, and finding the right PPE can be a daunting task. That's why we offer personalized assistance and guidance to help you select the most suitable protective equipment for your specific needs. Whether it's hard hats, safety gloves, eye protection, respiratory masks, or any other essential protective gear, our experienced team will work closely with you to ensure you have the right tools to mitigate risks and create a safer work environment.