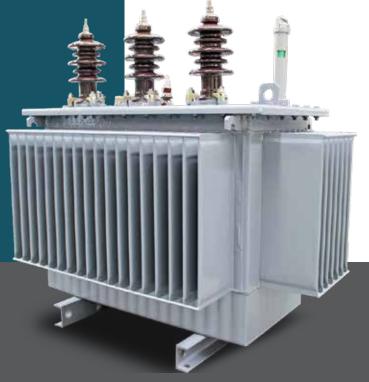

# TRANSFORMER PROTECTION

Our Transformer protection products provide comprehensive and reliable solutions to ensure the smooth operation and longevity of transformers. We understand the critical role transformers play in power distribution and strive to offer advanced technologies that safeguard these valuable assets.

Our range of protection products includes high-accuracy differential protection relays, which detect and respond to any internal faults or abnormalities within the transformer. These relavs employ intelligent algorithms and precise measurement techniques to rapidly and accurately identify and isolate faulty conditions.

We also offer sophisticated temperature monitoring systems that continuously track the transformer winding and oil temperatures. By closely monitoring these parameters, our systems enable early detection of temperature rise, preventing thermal damage and potential transformer failure. temperature monitoring devices provide real-time data and can be easily existing integrated into monitoring systems.

Furthermore, our transformer protection products feature comprehensive fault diagnosis capabilities. Through advanced fault analysis algorithms, our systems can identify the root cause of any fault occurrence, allowing for swift and effective corrective actions. This reduces downtime and maintenance costs, while ensuring uninterrupted power supply.