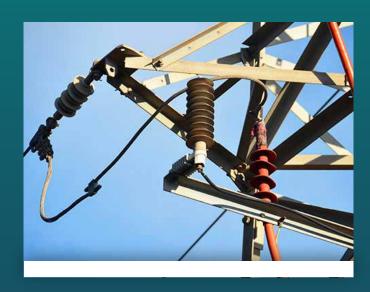

### STAY MATERIALS

Our range of stay materials is designed to meet the diverse needs of utility companies. power plants, and electrical infrastructure projects. We offer a wide selection of high-quality steel, aluminum, and composite stay wires, anchors, guy wires, and other These related products. materials engineered to withstand extreme weather conditions. loads. heavv and other environmental stresses, ensuring long-term structural stability and safety.

Our stay materials undergo rigorous testing and quality control measures to ensure they meet the highest industry standards. We work closely with globally recognized manufacturers, sourcing materials that are known for their superior performance, durability, and reliability.

- Stay Wire
- Stay Base Plate
- Preformed Guy Grip Top Make off
- Preformed Guy Grip
- Stay Rods
- Stay Insulator